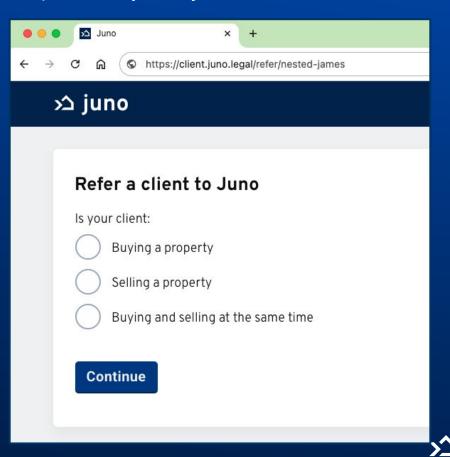

# How to send vendor & purchaser referrals

## You can use your referral link to send an immediate, exact quote and signup link to any client

We'll call every client within 15 minutes to answer any questions and walk them through sign-up.

#### https://client.juno.legal/refer/nested-first-last

juno کد