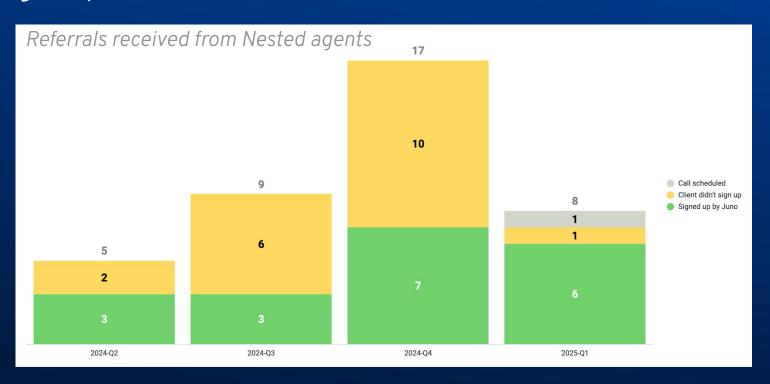

# We've been receiving referrals from Nested agents since early 2024, and convert them to signups >50% of the time

# We've completed 9 Nested transactions so far, with 8/9 exchanging within 10 weeks

|   | Juno case<br>reference                                                                                                                                                                                                                                                                                                                                                                                                                                                                                                                                                                                                                                                                                                                                                                                                                                                                                                                                                                                                                                                                                                                                                                                                                                                                                                                                                                                                                                                                                                                                                                                                                                                                                                                                                                                                                                                                                                                                                                                                                                                                                                         | Property Address             | Туре    | Tenure    | EA email                  | Offer accepted | Draft<br>contract | First enquiry | Exchange ~ | Complet. | Weeks MOS<br>to exch |
|---|--------------------------------------------------------------------------------------------------------------------------------------------------------------------------------------------------------------------------------------------------------------------------------------------------------------------------------------------------------------------------------------------------------------------------------------------------------------------------------------------------------------------------------------------------------------------------------------------------------------------------------------------------------------------------------------------------------------------------------------------------------------------------------------------------------------------------------------------------------------------------------------------------------------------------------------------------------------------------------------------------------------------------------------------------------------------------------------------------------------------------------------------------------------------------------------------------------------------------------------------------------------------------------------------------------------------------------------------------------------------------------------------------------------------------------------------------------------------------------------------------------------------------------------------------------------------------------------------------------------------------------------------------------------------------------------------------------------------------------------------------------------------------------------------------------------------------------------------------------------------------------------------------------------------------------------------------------------------------------------------------------------------------------------------------------------------------------------------------------------------------------|------------------------------|---------|-----------|---------------------------|----------------|-------------------|---------------|------------|----------|----------------------|
| 1 | XJK8XX                                                                                                                                                                                                                                                                                                                                                                                                                                                                                                                                                                                                                                                                                                                                                                                                                                                                                                                                                                                                                                                                                                                                                                                                                                                                                                                                                                                                                                                                                                                                                                                                                                                                                                                                                                                                                                                                                                                                                                                                                                                                                                                         | 29 Kimberley Road, E17 5EE   | selling | freehold  | ryan.elsam@nested.com     | 20/11          | 23/11             | 25/11         | 27/01      | 28/02    | 9                    |
| 2 | <u>5VM87P</u>                                                                                                                                                                                                                                                                                                                                                                                                                                                                                                                                                                                                                                                                                                                                                                                                                                                                                                                                                                                                                                                                                                                                                                                                                                                                                                                                                                                                                                                                                                                                                                                                                                                                                                                                                                                                                                                                                                                                                                                                                                                                                                                  | 1 Lawrence Mews, SW8 1FY     | selling | freehold  | kirsty.rowley@nested.com  | 10/12          | 17/12             | 03/01         | 24/01      | 27/02    | 6                    |
| 3 | D8PFTN                                                                                                                                                                                                                                                                                                                                                                                                                                                                                                                                                                                                                                                                                                                                                                                                                                                                                                                                                                                                                                                                                                                                                                                                                                                                                                                                                                                                                                                                                                                                                                                                                                                                                                                                                                                                                                                                                                                                                                                                                                                                                                                         | Flat 7, SW15 3SH             | selling | leasehold | kirsty.rowley@nested.com  | 25/10          | 25/10             | 20/11         | 17/12      | 20/01    | 7                    |
| 4 | TPDMV2                                                                                                                                                                                                                                                                                                                                                                                                                                                                                                                                                                                                                                                                                                                                                                                                                                                                                                                                                                                                                                                                                                                                                                                                                                                                                                                                                                                                                                                                                                                                                                                                                                                                                                                                                                                                                                                                                                                                                                                                                                                                                                                         | 21 Lobelia Crescent, DN3 1JD | selling | freehold  | jessica.grimes@nested.com | 27/09          | 03/10             | 02/10         | 09/12      | 12/12    | 10                   |
| 5 | XF67D2                                                                                                                                                                                                                                                                                                                                                                                                                                                                                                                                                                                                                                                                                                                                                                                                                                                                                                                                                                                                                                                                                                                                                                                                                                                                                                                                                                                                                                                                                                                                                                                                                                                                                                                                                                                                                                                                                                                                                                                                                                                                                                                         | 334 Bedonwell Road, DA17 5PE | selling | freehold  | reiss@nested.com          | 23/08          | 12/09             | 19/09         | 04/11      | 15/11    | 10                   |
| 6 | <u>J26M2W</u>                                                                                                                                                                                                                                                                                                                                                                                                                                                                                                                                                                                                                                                                                                                                                                                                                                                                                                                                                                                                                                                                                                                                                                                                                                                                                                                                                                                                                                                                                                                                                                                                                                                                                                                                                                                                                                                                                                                                                                                                                                                                                                                  | 23 Wycherley Close, SE3 7QH  | selling | freehold  | reiss@nested.com          | 01/07          | 01/07             | 12/07         | 12/09      | 23/09    | 10                   |
| 7 | XBPVW9                                                                                                                                                                                                                                                                                                                                                                                                                                                                                                                                                                                                                                                                                                                                                                                                                                                                                                                                                                                                                                                                                                                                                                                                                                                                                                                                                                                                                                                                                                                                                                                                                                                                                                                                                                                                                                                                                                                                                                                                                                                                                                                         | 18 Went Avenue, DN14 9TJ     | selling | freehold  | jessica.grimes@nested.com | 27/06          | 01/07             | 11/07         | 30/07      | 30/07    | 4                    |
| 8 | YTY8RX                                                                                                                                                                                                                                                                                                                                                                                                                                                                                                                                                                                                                                                                                                                                                                                                                                                                                                                                                                                                                                                                                                                                                                                                                                                                                                                                                                                                                                                                                                                                                                                                                                                                                                                                                                                                                                                                                                                                                                                                                                                                                                                         | Flat 203, SE10 9FU           | buying  | leasehold | reiss@nested.com          | 16/02          | 19/02             | 20/02         | 18/06      | 25/06    | 17                   |
| 9 | GX4XR9                                                                                                                                                                                                                                                                                                                                                                                                                                                                                                                                                                                                                                                                                                                                                                                                                                                                                                                                                                                                                                                                                                                                                                                                                                                                                                                                                                                                                                                                                                                                                                                                                                                                                                                                                                                                                                                                                                                                                                                                                                                                                                                         | 22 Buckingham Court, DN11 8  | buying  | freehold  | jessica.grimes@nested.com | 08/04          | 12/04             | 17/04         | 06/06      | 14/06    | 7                    |
|   | alexander de la constantina della constantina de |                              |         |           |                           |                |                   |               |            |          |                      |