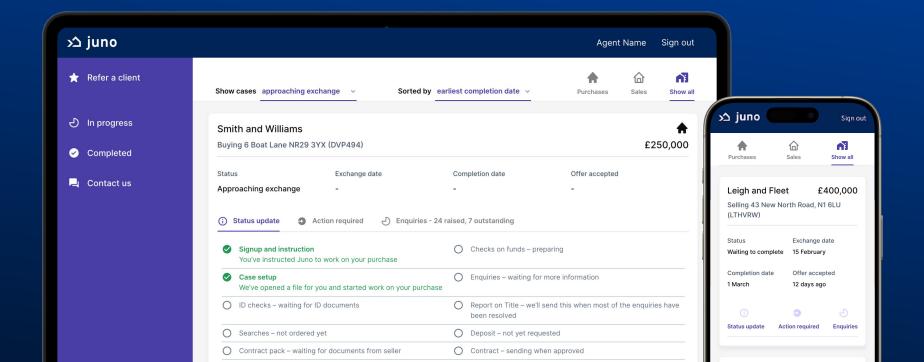

### Agents get detailed updates on each case twice a week

Updates sent by email to the estate agent on every case.

## Agents can use our dashboard to view the real-time status of all their cases